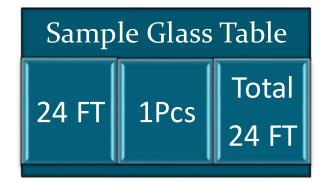

#### FACTORY AREA & CAPACITY

#### **PRINT CATEGORY**

#### **Production Capacity/Day**

| Item of Print         | Size         | Color        | Capacity    |
|-----------------------|--------------|--------------|-------------|
| Rubber Print          | 20cm X 30cm  | 1-4          | 15000-20000 |
| Plastic sol Print     | 20cm X 20cm  | 1-4          | 15000-18000 |
| Pigment Normal Print  | 25cm X 30 cm | 1-4          | 15000-20000 |
| Taffeta Nylon Print   | 20cm X 20cm  | 1-3          | 10000-12000 |
| Heat Transfer Sticker | 20cm X 20cm  | 1-4          | 10000-12000 |
| Spry Print            | 20cm X 20cm  | 1-4          | 5000-7000   |
| Flock Print           | 20cm X 20cm  | 1-4          | 6000-7000   |
| Foil Print            | 20cm X 20cm  | 1-4          | 6000-8000   |
| Process Photo print   | 20cm X 20cm  | white<br>Fab | 8000-10000  |
| Photo Print           | 20cm X 20cm  | Color Fab    | 5000-6000   |