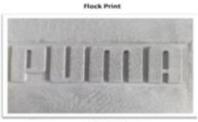

#### **Production Capacity/Day**

| Item of Print         | Size         | Color        | Capacity    |
|-----------------------|--------------|--------------|-------------|
| Rubber Print          | 20cm X 30cm  | 1-4          | 15000-20000 |
| Plastic sol Print     | 20cm X 20cm  | 1-4          | 15000-18000 |
| Pigment Normal Print  | 25cm X 30 cm | 1-4          | 15000-20000 |
| Taffeta Nylon Print   | 20cm X 20cm  | 1-3          | 10000-12000 |
| Heat Transfer Sticker | 20cm X 20cm  | 1-4          | 10000-12000 |
| Spry Print            | 20cm X 20cm  | 1-4          | 5000-7000   |
| Flock Print           | 20cm X 20cm  | 1-4          | 6000-7000   |
| Foil Print            | 20cm X 20cm  | 1-4          | 6000-8000   |
| Process Photo print   | 20cm X 20cm  | white<br>Fab | 8000-10000  |
| Photo Print           | 20cm X 20cm  | Color Fab    | 5000-6000   |