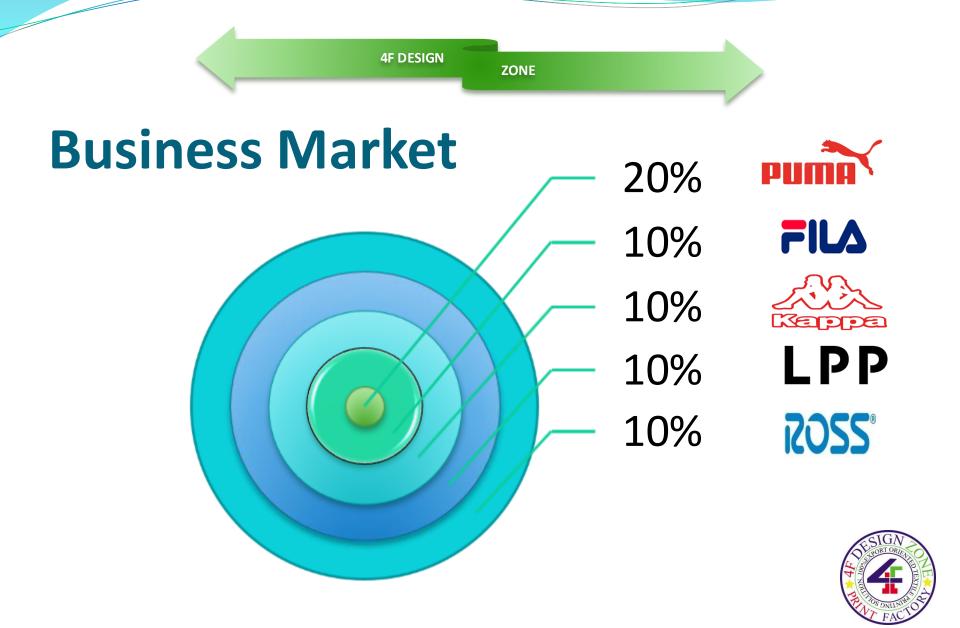

| Rubber Print          | 20cm X 30cm  | 1-4          | 15000-20000 |
| Plastic sol Print     | 20cm X 20cm  | 1-4          | 15000-18000 |
| Pigment Normal Print  | 25cm X 30 cm | 1-4          | 15000-20000 |
| Taffeta Nylon Print   | 20cm X 20cm  | 1-3          | 10000-12000 |
| Heat Transfer Sticker | 20cm X 20cm  | 1-4          | 10000-12000 |
| Spry Print            | 20cm X 20cm  | 1-4          | 5000-7000   |
| Flock Print           | 20cm X 20cm  | 1-4          | 6000-7000   |
| Foil Print            | 20cm X 20cm  | 1-4          | 6000-8000   |
| Process Photo print   | 20cm X 20cm  | white<br>Fab | 8000-10000  |
| Photo Print           | 20cm X 20cm  | Color Fab    | 5000-6000   |



#### **EQIPMENTS**











### **EQUIPMENT'S**









4F DESIGN



#### **EQUIPMENT'S**









4F DESIGN ZONE



## **PRINT VISUAL**



**4F DESIGN** 



#### **PRINT GALLERY**



4F DESIGN





### **PRINT GALLERY**



Rubber Print



Rubber & Pigment Print





Photo Print



**High-density Print** 



Emboss Print



Silicon Print (Tooth-brush Effect)

Silicon Print (Flat)



**Rock-Base Print** 



**Glitter Print** 



Foil Print

4F DESIGN



### **PRINT GALLERY**



Foil & Photo Print

Foil & Rubber Print





**Mirror Foil Print** 

INMIS





**Machine Section** 

**Finishing Section** 













**Puff Print with Mettalic** 

-- --



**Rubber & Glitter Print** 

Rubber & Sugar Glitter Print





**Discharge Photo Print** 

**4F DESIGN** 















#### **FACTORY INSIGHT**











**4F DESIGN** 





























# Gallery













**4F DESI