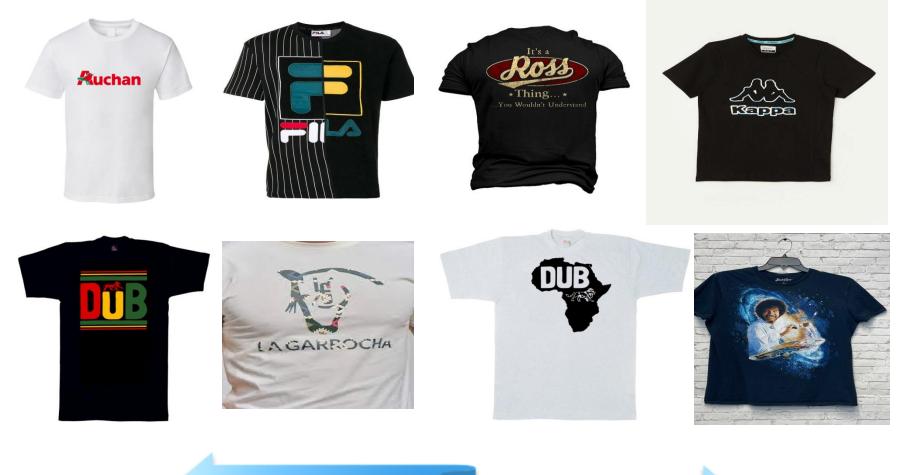

## **PRINT VISUAL**

**4F DESIGN** 

#### **PRINT GALLERY**

4F DESIGN

### **PRINT GALLERY**

Rubber Print

Rubber & Pigment Print

Photo Print

**High-density Print** 

Emboss Print

Silicon Print (Tooth-brush Effect)

Silicon Print (Flat)

**Rock-Base Print** 

**Glitter Print** 

Foil Print

4F DESIGN

### **PRINT GALLERY**

Foil & Photo Print

Foil & Rubber Print

**Mirror Foil Print** 

INMIS

**Machine Section** 

**Finishing Section** 

**Puff Print with Mettalic** 

-- --

**Rubber & Glitter Print** 

Rubber & Sugar Glitter Print

**Discharge Photo Print** 

**4F DESIGN** 