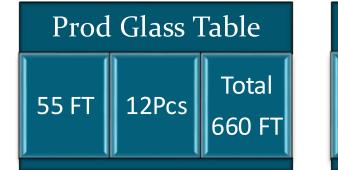

#### FACTORY AREA & CAPACITY

#### **PRINT CATEGORY**

#### **Production Capacity/Day**

| Item of Print         | Size         | Color        | Capacity    |
|-----------------------|--------------|--------------|-------------|
| Rubber Print          | 20cm X 30cm  | 1-4          | 15000-20000 |
| Plastic sol Print     | 20cm X 20cm  | 1-4          | 15000-18000 |
| Pigment Normal Print  | 25cm X 30 cm | 1-4          | 15000-20000 |
| Taffeta Nylon Print   | 20cm X 20cm  | 1-3          | 10000-12000 |
| Heat Transfer Sticker | 20cm X 20cm  | 1-4          | 10000-12000 |
| Spry Print            | 20cm X 20cm  | 1-4          | 5000-7000   |
| Flock Print           | 20cm X 20cm  | 1-4          | 6000-7000   |
| Foil Print            | 20cm X 20cm  | 1-4          | 6000-8000   |
| Process Photo print   | 20cm X 20cm  | white<br>Fab | 8000-10000  |
| Photo Print           | 20cm X 20cm  | Color Fab    | 5000-6000   |