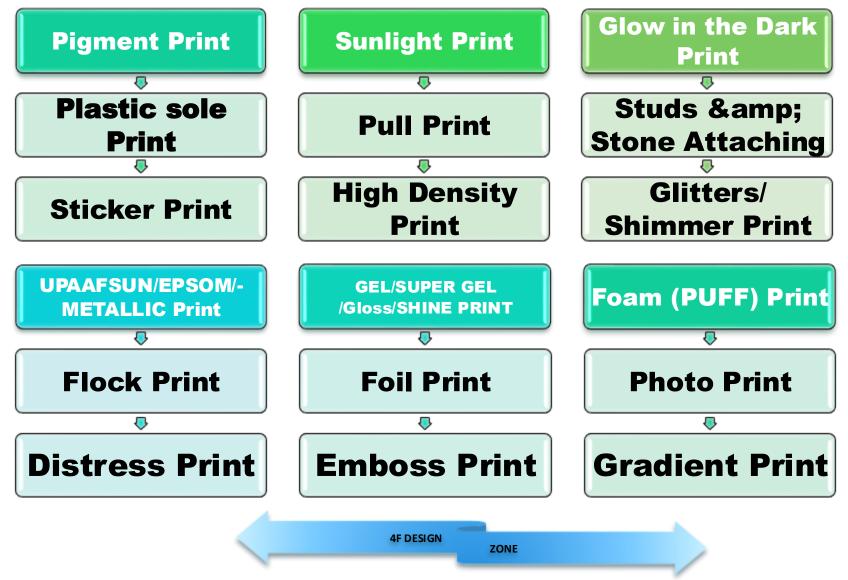

st quality standards. Our employees also stay up-to-date with the latest industry trends and technology, enabling them to deliver creative, customized solutions for every client. Committed to excellence, they work collaboratively to ensure fast turnaround times while maintaining exceptional customer satisfaction.

**4F DESIGN** 







### **License & Certification**

• Trade License

• License No : 2024261721801464659

#### • BSCI

Trade

**BSCI** 

Factory

- License No : 050-002695-000
  - Factory License
- License No : 28608/Dhaka





#### **License & Certification**

**Fire License** 

• License No : DD/DHAKA/34174/2024

Drinking Water Test Report

• Status : YES

BIN License

BIN

Fire

DWTR

BIN No: 004190987-0401







#### FACTORY AREA & CAPACITY







#### **PRINT CATEGORY**





#### **Production Capacity/Day**

| Item of Print         | Size         | Color        | Capacity    |
|-----------------------|--------------|--------------|-------------|
| Rubber Print          | 20cm X 30cm  | 1-4          | 15000-20000 |
| Plastic sol Print     | 20cm X 20cm  | 1-4          | 15000-18000 |
| Pigment Normal Print  | 25cm X 30 cm | 1-4          | 15000-20000 |
| Taffeta Nylon Print   | 20cm X 20cm  | 1-3          | 10000-12000 |
| Heat Transfer Sticker | 20cm X 20cm  | 1-4          | 10000-12000 |
| Spry Print            | 20cm X 20cm  | 1-4          | 5000-7000   |
| Flock Print           | 20cm X 20cm  | 1-4          | 6000-7000   |
| Foil Print            | 20cm X 20cm  | 1-4          | 6000-8000   |
| Process Photo print   | 20cm X 20cm  | white<br>Fab | 8000-1