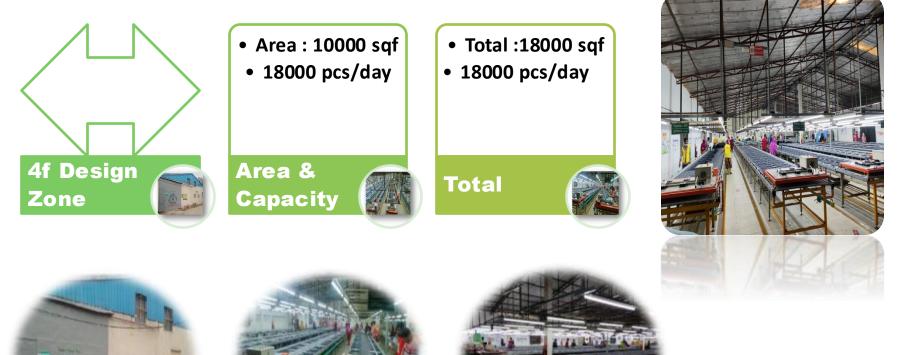

t every product meets the highest quality standards. Our employees also stay up-to-date with the latest industry trends and technology, enabling them to deliver creative, customized solutions for every client. Committed to excellence, they work collaboratively to ensure fast turnaround times while maintaining exceptional customer satisfaction.

**4F DESIGN** 







### **License & Certification**

• Trade License

• License No : 2024261721801464659

#### • BSCI

Trade

**BSCI** 

Factory

- License No : 050-002695-000
  - Factory License
- License No : 28608/Dhaka





#### **License & Certification**

**Fire License** 

• License No : DD/DHAKA/34174/2024

Drinking Water Test Report

• Status : YES

BIN License

BIN

Fire

DWTR

BIN No: 004190987-0401







#### FACTORY AREA & CAPACITY







#### **PRINT CATEGORY**





#### **Production Capacity/Day**

| Item of Print         | Size         | Color        | Capacity    |
|-----------------------|--------------|--------------|-------------|
| Rubber Print          | 20cm X 30cm  | 1-4          | 15000-20000 |
| Plastic sol Print     | 20cm X 20cm  | 1-4          | 15000-18000 |
| Pigment Normal Print  | 25cm X 30 cm | 1-4          | 15000-20000 |
| Taffeta Nylon Print   | 20cm X 20cm  | 1-3          | 10000-12000 |
| Heat Transfer Sticker | 20cm X 20cm  | 1-4          | 10000-12000 |
| Spry Print            | 20cm X 20cm  | 1-4          | 5000-7000   |
| Flock Print           | 20cm X 20cm  | 1-4          | 6000-7000   |
| Foil Print            | 20cm X 20cm  | 1-4          | 6000-8000   |
| Process Photo print   | 20cm