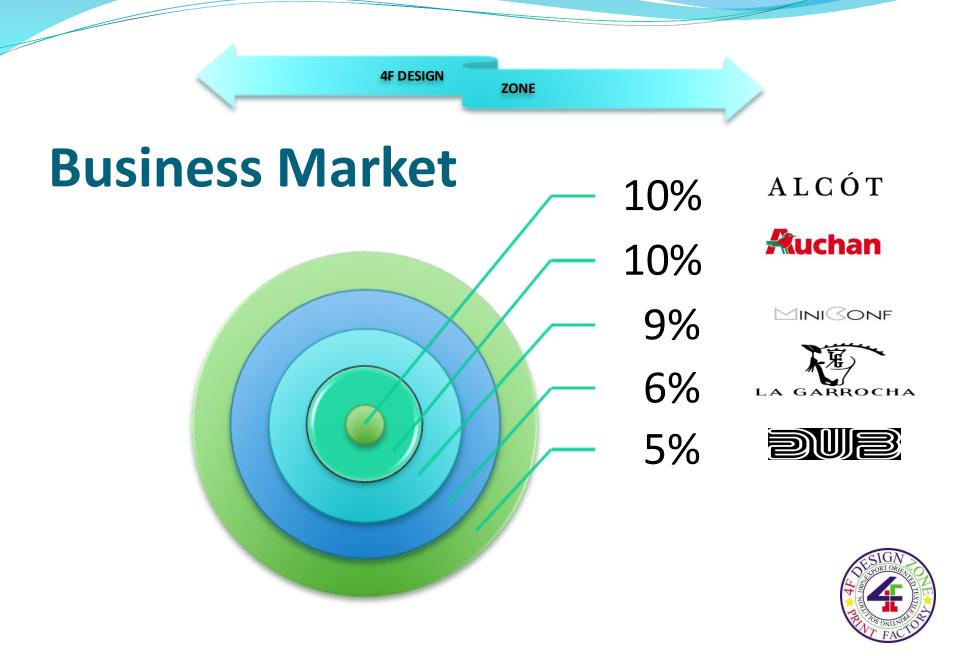

Rubber Print          | 20cm X 30cm  | 1-4          | 15000-20000 |
| Plastic sol Print     | 20cm X 20cm  | 1-4          | 15000-18000 |
| Pigment Normal Print  | 25cm X 30 cm | 1-4          | 15000-20000 |
| Taffeta Nylon Print   | 20cm X 20cm  | 1-3          | 10000-12000 |
| Heat Transfer Sticker | 20cm X 20cm  | 1-4          | 10000-12000 |
| Spry Print            | 20cm X 20cm  | 1-4          | 5000-7000   |
| Flock Print           | 20cm X 20cm  | 1-4          | 6000-7000   |
| Foil Print            | 20cm X 20cm  | 1-4          | 6000-8000   |
| Process Photo print   | 20cm X 20cm  | white<br>Fab | 8000-10000  |
| Photo Print           | 20cm X 20cm  | Color Fab    | 5000-6000   |



#### **EQIPMENTS**











### **EQUIPMENT'S**









4F DESIGN



#### **EQUIPMENT'S**









4F DESIGN ZONE



## **PRINT VISUAL**



**4F DESIGN** 



#### **PRINT GALLERY**



4F DESIGN





### **PRINT GALLERY**



Rubber Print



Rubber & Pigment Print





Photo Print



**High-density Print** 



Emboss Print



Silicon Print (Tooth-brush Effect)

Silicon Print (Flat)



**Rock-Base Print** 



**Glitter Print** 



Foil Print

4F DESIGN



### **PRINT GALLERY**



Foil & Photo Print

Foil & Rubber Print





**Mirror Foil Print** 

INMIS





**Machine Section** 

**Finishing Section** 













**Puff Print with Mettalic** 

-- --



**Rubber & Glitter Print** 

Rubber & Sugar Glitter Print





**Discharge Photo Print** 

**4F DESIGN** 















#### **FACTORY INSIGHT**











**4F DESIGN** 





























# Gallery













**4F DESIGN