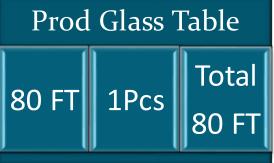

#### FACTORY AREA & CAPACITY

#### **PRINT CATEGORY**

#### **Production Capacity/Day**

| Item of Print         | Size         | Color        | Capacity    |
|-----------------------|--------------|--------------|-------------|
| Rubber Print          | 20cm X 30cm  | 1-4          | 15000-20000 |
| Plastic sol Print     | 20cm X 20cm  | 1-4          | 15000-18000 |
| Pigment Normal Print  | 25cm X 30 cm | 1-4          | 15000-20000 |
| Taffeta Nylon Print   | 20cm X 20cm  | 1-3          | 10000-12000 |
| Heat Transfer Sticker | 20cm X 20cm  | 1-4          | 10000-12000 |
| Spry Print            | 20cm X 20cm  | 1-4          | 5000-7000   |
| Flock Print           | 20cm X 20cm  | 1-4          | 6000-7000   |
| Foil Print            | 20cm X 20cm  | 1-4          | 6000-8000   |
| Process Photo print   | 20cm X 20cm  | white<br>Fab | 8000-10000  |
| Photo Print           | 20cm X 20cm  | Color Fab    | 5000-6000   |