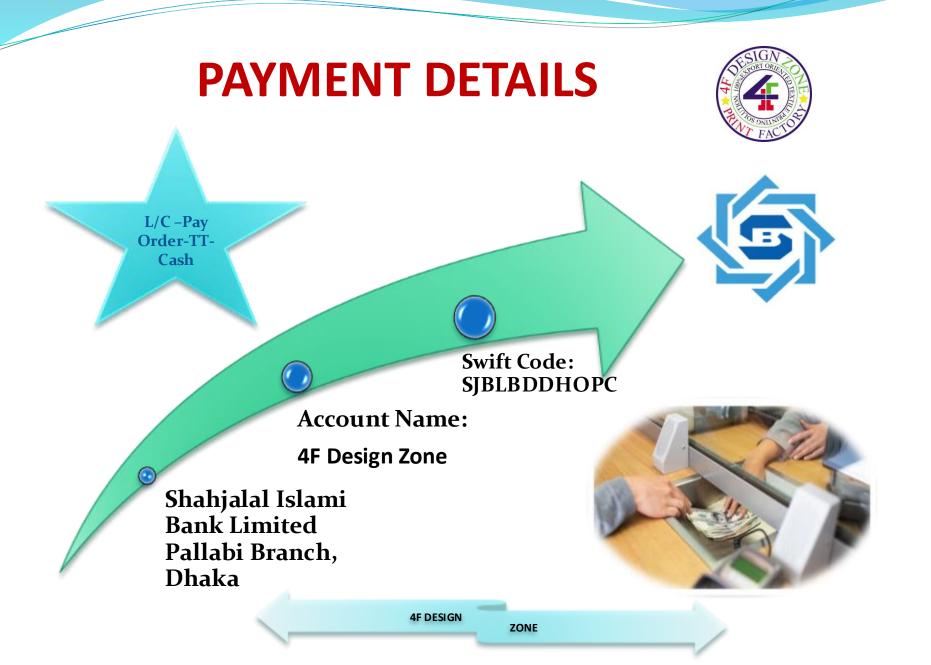

and attention to detail ensure that every product meets the highest quality standards. Our employees also stay up-to-date with the latest industry trends and technology, enabling them to deliver creative, customized solutions for every client. Committed to excellence, they work collaboratively to ensure fast turnaround times while maintaining exceptional customer satisfaction.

**4F DESIGN** 







### **License & Certification**

• Trade License

• License No : 2024261721801464659

#### • BSCI

Trade

**BSCI** 

Factory

- License No : 050-002695-000
  - Factory License
- License No : 28608/Dhaka





#### **License & Certification**

**Fire License** 

• License No : DD/DHAKA/34174/2024

Drinking Water Test Report

• Status : YES

BIN License

BIN

Fire

DWTR

BIN No: 004190987-0401







#### FACTORY AREA & CAPACITY







#### **PRINT CATEGORY**





#### **Production Capacity/Day**

| Item of Print         | Size         | Color        | Capacity    |
|-----------------------|--------------|--------------|-------------|
| Rubber Print          | 20cm X 30cm  | 1-4          | 15000-20000 |
| Plastic sol Print     | 20cm X 20cm  | 1-4          | 15000-18000 |
| Pigment Normal Print  | 25cm X 30 cm | 1-4          | 15000-20000 |
| Taffeta Nylon Print   | 20cm X 20cm  | 1-3          | 10000-12000 |
| Heat Transfer Sticker | 20cm X 20cm  | 1-4          | 10000-12000 |
| Spry Print            | 20cm X 20cm  | 1-4          | 5000-7000   |
| Flock Print           | 20cm X 20cm  | 1-4          | 6000-7000   |
| Foil Print            | 20cm X 20cm  | 1-4          | 6000-8000